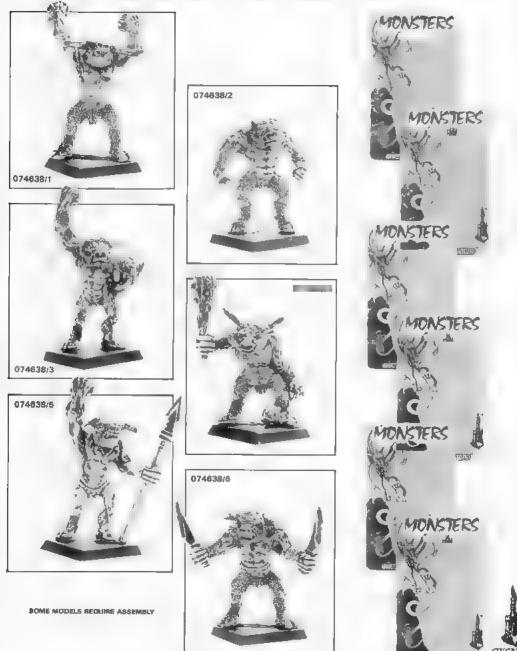

## SAVAGE MINOTAURS

EACH TRADE SLEEVE CONTAINS 12 DIFFERENT BLISTERS

MUNIA

Copyright 🧟 1989 Games Workshop Ltd. All rights reserved

# SAVAGE MINOTAURS

EACH TRADE SLEEVE CONTAINS 12 DIFFERENT BLISTERS

Copyright 2 1989 Gauss Workshop Ltd. All rights reserved